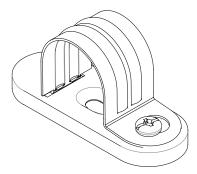

## Description

25mm Rapid Saddle

### **Additional Notes**

Conforms to BSEN61386-1:2008+A1:2019 and BSEN61386-25:2011 Holds tube in situ to allow for easier installation. Offers up to 40% labour savings. For use in internal installations.