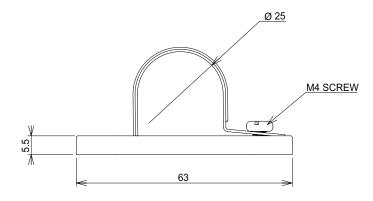

## Description

25mm Rapid Saddle

### **Additional Notes**

Conforms to BSEN61386-1:2008+A1:2019 and BSEN61386-25:2011 Holds tube in situ to allow for easier installation. Offers up to 40% labour savings. For use in internal installations.