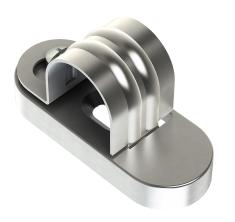

## Description

25mm Rapid Saddle

### Finish

**Bright-Zinc Plated** 

Material

Pressed Steel

Packaging

Packed in qty 100